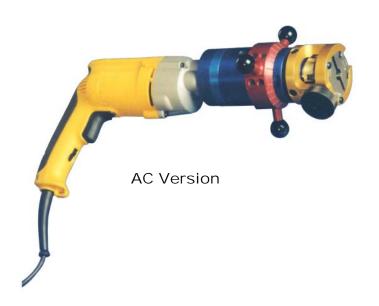

## Model FX3.0 Micro 1/4" to 3" Tube Squaring Machine

- Delivers high quality weld end preparations on all types of material and piping configurations.
- Accurate, burr free weld preparation is achieved with minimal effort due to the newly designed micrometer feed system allowing controlled, smooth, and constant feed rates.
- Interchangeable collets provide clamping and prepping ranges from 1/4" to 3" O.D. tube.
- Short gripping length collets allow excellent clamping clearance for remachining most micro fittings.
- Both AC and DC models are available.
- Use portably or mount for high volume production.
- Unique quick locking system assures that each machined part is quickly and accurately held in place.