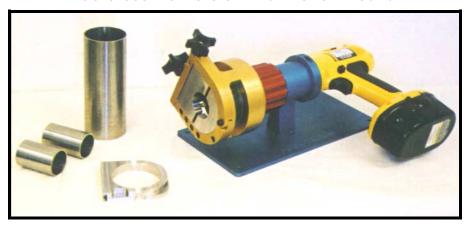

## Model FX3.0 Micro 1/4" to 3" Tube Squaring Machine

- Delivers high quality weld end preparations on all types of material and piping configurations.
- Accurate, burr free weld preparation is achieved with minimal effort due to the newly designed micrometer feed system allowing controlled, smooth, and constant feed rates.
- Interchangeable collets provide clamping and prepping ranges from 1/4" to 3" O.D. tube.
- Short gripping length collets allow excellent clamping clearance for remachining most micro fittings.
- Both AC and DC models are available.
- Use portably or mount for high volume production.
- Unique quick locking system assures that each machined part is quickly and accurately held in place.