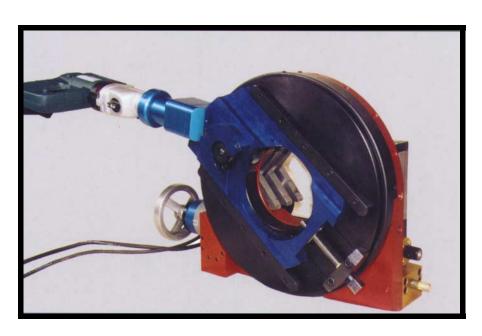

## **Automatic Tube/Pipe Cut-Off Saw**

**Model ATS6.0** 

The ATS6.0 tube and pipe saw is a versatile alternative for cutting of tube and pipe from .125" OD (3.2mm) to 6.625" OD (168.2mm). The unique, "self centering" clamping system makes setup on pipe and tube as quick and easy as turning a screw. A special double blade mounting system allows out board blade orientation for cutting various fittings and valves. All machines come complete with an adjustable speed, bi-directional automatic servo feed control. The cutting blade is powered by a powerful 1010 watt, variable 2 speed 120 vac, (220vac optional) electric drive motor.

## Features

- Fast, Accurate Clamping
- Variable Feed Selections
- Variable Speed Selection
- Fast Blade Installation
- Automatic Centering
- Easy Setup