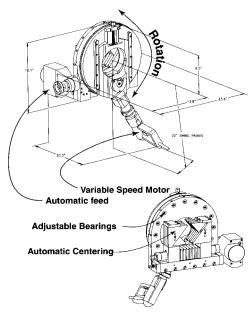

## **Automatic Tube/Pipe Cut-Off Saw**

**Model ATS6.0** 

The ATS6.0 tube and pipe saw is a versatile alternative for cutting of tube and pipe from .125" OD (3.2mm) to 6.625" OD (168.2mm). The unique, "self centering" clamping system makes setup on pipe and tube as quick and easy as turning a screw. A special double blade mounting system allows out board blade orientation for cutting various fittings and valves. All machines come complete with an adjustable speed, bi-directional automatic servo feed control. The cutting blade is powered by a powerful 1010 watt, variable 2 speed 120 vac, (220vac optional) electric drive motor.

## Features

- Fast, Accurate Clamping
- Variable Feed Selections
- Variable Speed Selection
- Fast Blade Installation
- Automatic Centering
- Easy Setup

## **Specifications**

Cutting Capacity: .125" to 6.625" OD

• Clamping Length: 1.5" to 4.5"

• Max Wall thickness: .500"

Feed Rate: 0 to 38 inches/minute

Power Requirement: 120 vac (220 optional)

Weight: 100 lbs.